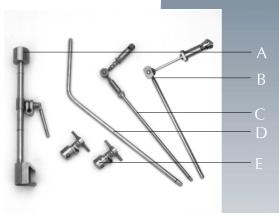

| LS160 Omni-LapoTract® System |   |                                        |      |  |  |  |
|------------------------------|---|----------------------------------------|------|--|--|--|
| Α                            | 1 | Omni-Clamp® Sterile Field Post         | 3700 |  |  |  |
| В                            | 1 | Instrument Holder                      | 3900 |  |  |  |
| C                            | 1 | Lapo-Clamp® Scope Holder (5mm or 10mm) | 3720 |  |  |  |
| D                            | 1 | Angled Arm, 7" x 16" (17.8cm x 40.6cm) | 3732 |  |  |  |
| Ε                            | 2 | Flex Clamp                             | 3740 |  |  |  |
|                              |   |                                        |      |  |  |  |