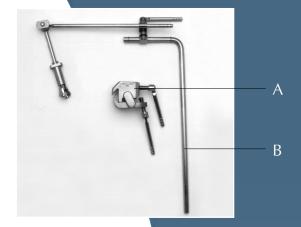

## **Product Specifications**

| ı | LS! | 50 Omni-LapoTract® System |                   |      |  |  |
|---|-----|---------------------------|-------------------|------|--|--|
| A | 4   | 1                         | Universal Clamp   | 4547 |  |  |
| E | 3   | 1                         | Instrument Holder | 3890 |  |  |