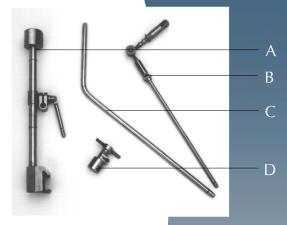

| LS100 Omni-LapoTract® System |   |                                        |      |  |  |
|------------------------------|---|----------------------------------------|------|--|--|
| Α                            | 1 | Omni-Clamp® Sterile Field Post         | 3700 |  |  |
| В                            | 1 | Lapo-Clamp® Scope Holder (5mm or 10mm) | 3720 |  |  |
| С                            | 1 | Angled Arm, 7" x 16" (17.8cm x 40.6cm) | 3732 |  |  |
| D                            | 1 | Flex Clamp                             | 3740 |  |  |