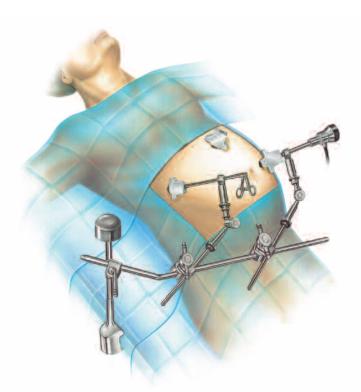

## Omni-Lapo Tract® Scope and Instrument Holder

Hands-Free Retraction for

- Laparoscopic instruments, fan retractors or graspers of 5mm and 10mm
- Stable laparoscopic images
- Multidirectional flexibility and ease of use

LS160/LS100/LS50

Stable Support for Scope, Fan Retractor or Graspers